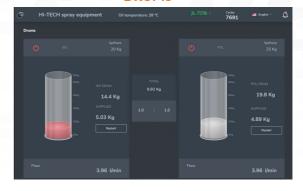

# New!

# **G-CONNECT**

Maximum connectivity to control and analyse your Foam and Polyurea applications!

**Hydraulic Proportioning Unit** 



# **G-CONNECT**

#### **FEATURES**

- Access all application data generate your own reports from any device
- Smart touch screen easy to use
- ✓ Remote control with your mobile device
- Full control options:
  - Accurate ratio and output control with flowmeters
  - & out temperatures In pressures control
  - Oil temperature
  - Alarms and troubleshooting guide

# **SCREEN MENUS**

#### **AUTOMATIC MODE**



#### **DRUMS**



# **TECHNICAL SPECIFICATIONS**

### **G-CONNECT**

MAX. OUTPUT (1.20 PUMPS): 15 kg/min @ 110 bar 9 kg/min @ 160 bar

7 kg/min @ 240 bar

**ELECTRICAL CONNECTION:** 3 PE 400 V 50/60 Hz

3 PE 230 V 60 Hz

**HEATING POWER:** 12 kW **HOSE HEATING:** 4 kW **MOTOR POWER:** 4 kW

MACHINE CONSUMPTION: 38.4 A / 66.8 A

MAX. HOSES LENGTH: 93 m

WEIGHT: 242 kg (without oil)

**OIL CAPACITY:** 

**DIMENSIONS:** 1295 mm x 745 mm x 650 mm

### **G-CONNECT+**

MAX. OUTPUT (1.20 PUMPS): 22 kg/min @ 110 bar

> 17 kg/min @ 160 bar 12 kg/min @ 240 bar

**ELECTRICAL CONNECTION:** 3 PE 400 V 50/60 Hz

3 PE 230 V 50 Hz

**HEATING POWER:** 16 kW **HOSE HEATING:** 4 kW **MOTOR POWER:** 5,5 kW MACHINE CONSUMPTION: 51.1 A / 89 A

MAX. HOSES LENGTH: 93 m

WEIGHT: 260 kg (without oil)

**OIL CAPACITY:** 

**DIMENSI