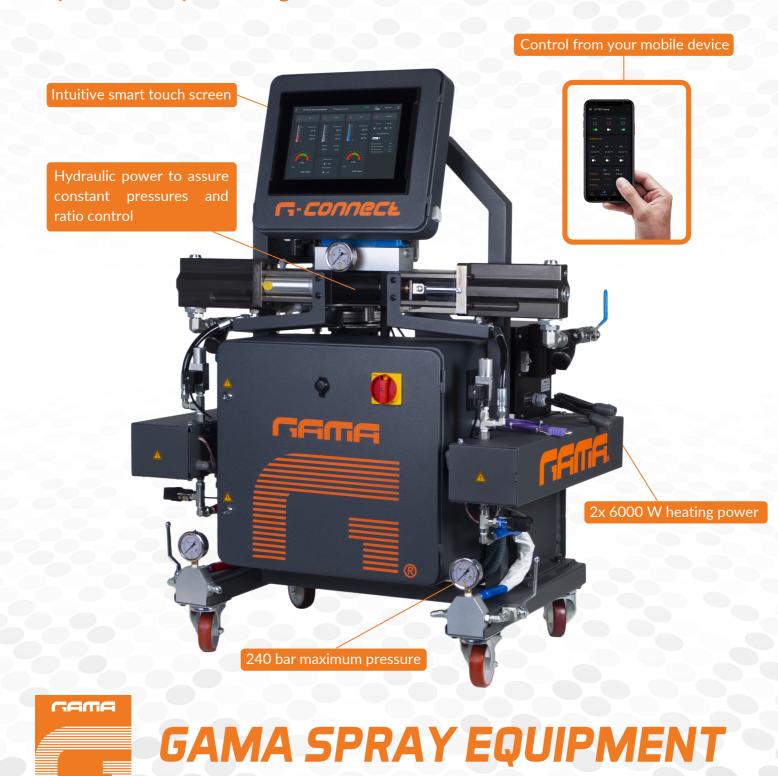

# **G-CONNECT**

Maximum connectivity to control and analyse your Foam and Polyurea applications!

**Hydraulic Proportioning Unit** 

# **G-CONNECT**

#### **FEATURES**

- Access all application data generate your own reports from any device
- Smart touch screen easy to use
- ✓ Remote control with your mobile device
- Full control options:
  - Accurate ratio and output control with flowmeters
  - & out temperatures In pressures control
  - Oil temperature
  - Alarms and troubleshooting guide