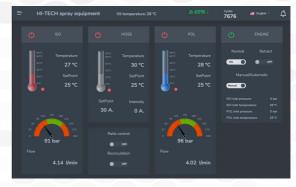

# New!

# **G-CONNECT**

Maximum connectivity to control and analyse your Foam and Polyurea applications!

**Hydraulic Proportioning Unit** 



# **G-CONNECT**

#### **FEATURES**

- Access all application data generate your own reports from any device
- Smart touch screen easy to use
- ✓ Remote control with your mobile device
- Full control options:
  - Accurate ratio and output control with flowmeters
  - & out temperatures In pressures control
  - Oil temperature
  - Alarms and troubleshooting guide

# **SCREEN MENUS**

#### **AUTOMATIC MODE**



#### **DRUMS**



# **TECHNICAL SPECIFICATIONS**

### **G-CONNECT**

MAX. OUTPUT (1.20 PUMPS): 15 kg/min @ 110 bar 9 kg/min @ 160 bar

7 kg/min @ 240 bar

**ELECTRICAL CONNECTION:** 3 PE 400 V 50/60 Hz

3 PE 230 V 60 Hz

**HEATING POWER:** 12 kW **HOSE HEATING:** 4 kW **MOTOR POWER:** 4 kW

MACHINE CONSUMPTION: 38.4 A / 66.8 A

MAX. HOSES LENGTH: 93 m

WEIGHT: 242 kg (without oil)

**OIL CAPACITY:** 

**DIMENSIONS:** 1295 mm x 745 mm x 650 mm

### **G-CONNECT+**

MAX. OUTPUT (1.20 PUMPS): 22 kg/min @ 110 bar

> 17 kg/min @ 160 bar 12 kg/min @ 240 bar

**ELECTRICAL CONNECTION:** 3 PE 400 V 50/60 Hz

3 PE 230 V 50 Hz

**HEATING POWER:** 16 kW **HOSE HEATING:** 4 kW **MOTOR POWER:** 5,5 kW MACHINE CONSUMPTION: 51.1 A / 89 A

MAX. HOSES LENGTH: 93 m

WEIGHT: 260 kg (without oil)

**OIL CAPAC